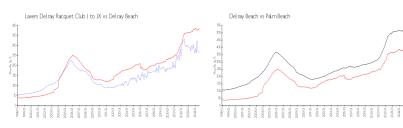

#### **Market Information**

Lavers Delray \$266/sq. ft.

Racquet Club I to IX:

Delray Beach: \$385/sq. ft.

Delray Beach: \$385/sq. ft.

Palm Beach: \$476/sq. ft.