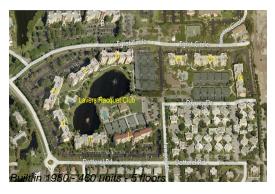

#### **Building Information**

Number of units: 460
Number of active listings for rent: 16
Number of active listings for sale: 13
Building inventory for sale: 2%
Number of sales over the last 12 months: 19
Number of sales over the last 6 months: 10
Number of sales over the last 3 months: 4

#### **Building Association Information**

Lavers Of Delray Racquet Club, Delray Racquet Club Association, Inc 610 Egret Circle Delray Beach, FL 33444-7930 (561) 276-3792