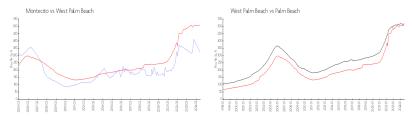

# Unit 209 - Montecito

209 - 616 Clearwater Park Dr, West Palm Beach, FL, Palm Beach 33401

#### **Unit Information**

MLS Number: RX-10995888
Status: Active
Size: 1,120 Sq ft.

Bedrooms: 2 Full Bathrooms: 2 Half Bathrooms: 0

Parking Spaces: Assigned,Covered,Garage -

Building, Guest, Vehicle Restrictions

 View:
 City,Lake

 List Price:
 \$324,900

 List PPSF:
 \$290

 Valuated Price:
 \$332,000

 Valuated PPSF:
 \$307

The above valuated price is a baseline figure that does not take into account any specific renovation, upgrade, split, merge, or deterioration of the unit.