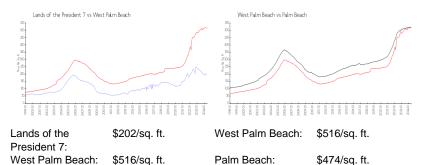

## **Market Information**

| Inventory | for | Sale |  |
|-----------|-----|------|--|

| Lands of the President 7 | 14% |
|--------------------------|-----|
| West Palm Beach          | 3%  |
| Palm Beach               | 3%  |