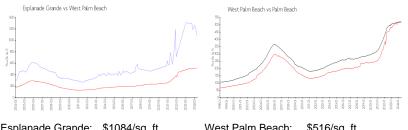

#### **Market Information**

| Esplanade Grande. | ъто64/sq. н.  | west Paim beach. | ab 10/sq. it. |
|-------------------|---------------|------------------|---------------|
| West Palm Beach:  | \$516/sq. ft. | Palm Beach:      | \$474/sq. ft. |