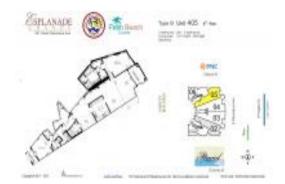

# Unit 405 - Esplanade Grande

405 - 201 S Narcissus Av, West Palm Beach, FL, Palm Beach 33401

#### **Unit Information**

| MLS Number:<br>Status: | RX-10995933<br>Active        |
|------------------------|------------------------------|
| Size:                  | 2,596 Sq ft.                 |
| Bedrooms:              | 2                            |
| Full Bathrooms:        | 3                            |
| Half Bathrooms:        | 0                            |
| Parking Spaces:        | 2+ Spaces, Garage - Building |
| View:                  | Intracoastal                 |
| List Price:            | \$2,900,000                  |
| List PPSF:             | \$1,117                      |
| Valuated Price:        | \$2,013,000                  |
| Valuated PPSF:         | \$910                        |