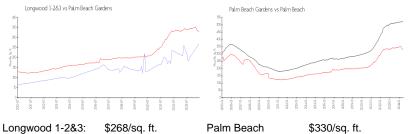

#### **Market Information**

|            |               | Gardens:    |
|------------|---------------|-------------|
| Palm Beach | \$330/sq. ft. | Palm Beach: |
| Gardens:   |               |             |