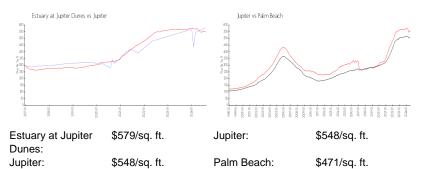

#### **Inventory for Sale**

| Estuary at Jupiter Dunes | 1% |
|--------------------------|----|
| Jupiter                  | 3% |
| Palm Beach               | 3% |

#### Avg. Time to Close Over Last 12 Months

| Estuary at Jupiter Dunes | 68 days |
|--------------------------|---------|
| Jupiter                  | 67 days |
| Palm Beach               | 58 days |