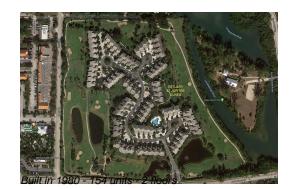

# Unit 4105 Fairway Dr N - Estuary at Jupiter Dunes

4105 Fairway Dr N - 2401-4508 Fairway Dr N, Jupiter, FL, Palm Beach 33477

## **Building Information**

| Number of units:                         | 154 |
|------------------------------------------|-----|
| Number of active listings for rent:      | 0   |
| Number of active listings for sale:      | 1   |
| Building inventory for sale:             | 0%  |
| Number of sales over the last 12 months: | 9   |
| Number of sales over the last 6 months:  | 6   |
| Number of sales over the last 3 months:  | 0   |
|                                          |     |