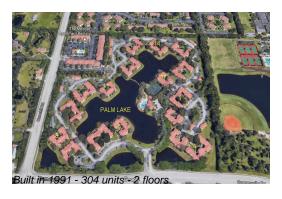

#### **Building Information**

Number of units: 304
Number of active listings for rent: 0
Number of active listings for sale: 4
Building inventory for sale: 1%
Number of sales over the last 12 months: 7
Number of sales over the last 6 months: 3
Number of sales over the last 3 months: 2