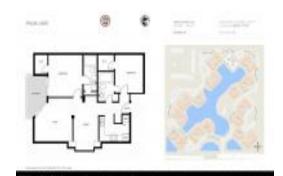

#### **Unit Information**

 MLS Number:
 RX-10995972

 Status:
 Active

 Size:
 990 Sq ft.

 Bedrooms:
 2

Full Bathrooms: 2
Half Bathrooms: 0

Parking Spaces: 2+ Spaces, Assigned

 View:
 Garden