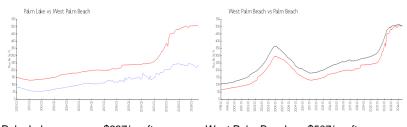

#### **Market Information**

Palm Lake: \$237/sq. ft. West Palm Beach: \$507/sq. ft. West Palm Beach: \$472/sq. ft. Palm Beach: \$472/sq. ft.