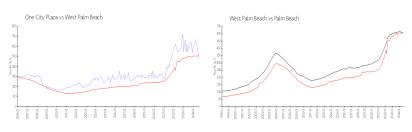

### **Market Information**

One City Plaza: \$479/sq. ft. West Palm Beach: \$507/sq. ft. West Palm Beach: \$472/sq. ft. Palm Beach: \$472/sq. ft.