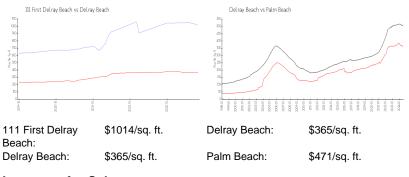

|

The above valuated price is a baseline figure that does not take into account any specific renovation, upgrade, split, merge, or deterioration of the unit.

#### **Building Information**

| Number of units:                         | 66 |
|------------------------------------------|----|
| Number of active listings for rent:      | 0  |
| Number of active listings for sale:      | 3  |
| Building inventory for sale:             | 4% |
| Number of sales over the last 12 months: | 10 |
| Number of sales over the last 6 months:  | 5  |
| Number of sales over the last 3 months:  | 2  |

## **Building Association Information**

111 First Delray Address: 111 SE 1st Ave, Delray Beach, FL 33444 Phone: +1 561-501-0818

# **Market Information**



#### **Inventory for Sale**

| 111 First Delray Beach | 5% |
|------------------------|----|
| Delray Beach           | 2% |
| Palm Beach             | 3% |

#### Avg. Time to Close Over Last 12 Months

| 111 First Delray Beach | 62 days |
|------------------------|---------|
| Delray Beach           | 54 days |
| Palm Beach             | 58 days |