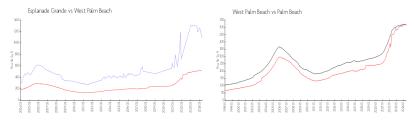

#### **Market Information**

Esplanade Grande: \$1084/sq. ft. West Palm Beach: \$516/sq. ft. West Palm Beach: \$474/sq. ft. Palm Beach: \$474/sq. ft.