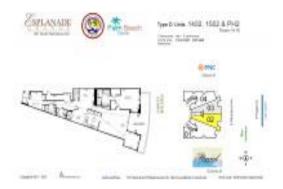

# Unit 1502 - Esplanade Grande

1502 - 201 S Narcissus Av, West Palm Beach, FL, Palm Beach 33401

#### **Unit Information**

 MLS Number:
 RX-10996022

 Status:
 Active

 Size:
 2,434 Sq ft.

 Bedrooms:
 2

Bedrooms: 2
Full Bathrooms: 3
Half Bathrooms: 0

Parking Spaces: Garage - Building, Guest, Vehicle

Restrictions

View: City,Intracoastal,Marina,Ocean

 List Price:
 \$3,250,000

 List PPSF:
 \$1,335

 Valuated Price:
 \$2,967,000

 Valuated PPSF:
 \$1,219

The above valuated price is a baseline figure that does not take into account any specific renovation, upgrade, split, merge, or deterioration of the unit.