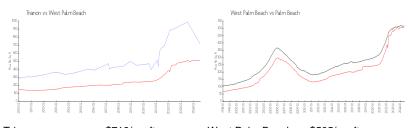

## **Market Information**

Trianon: \$719/sq. ft. West Palm Beach: \$505/sq. ft. West Palm Beach: \$476/sq. ft. Palm Beach: \$476/sq. ft.