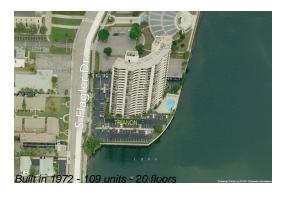

# Unit 606 - Trianon

606 - 1200 S Flagler Dr, West Palm Beach, FL, Palm Beach 33401

### **Building Information**

Number of units: 109
Number of active listings for rent: 0
Number of active listings for sale: 1
Building inventory for sale: 0%
Number of sales over the last 12 months: 4
Number of sales over the last 6 months: 1
Number of sales over the last 3 months: 1