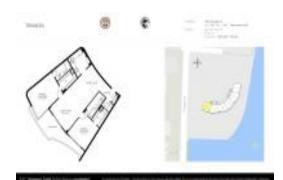

# Unit 606 - Trianon

606 - 1200 S Flagler Dr, West Palm Beach, FL, Palm Beach 33401

#### **Unit Information**

 MLS Number:
 RX-10996035

 Status:
 Active

 Size:
 1,475 Sq ft.

Bedrooms: 2 Full Bathrooms: 2 Half Bathrooms: 0

Parking Spaces:
View:
Intracoastal
Rental Price:
\$5,000
List PPSF:
\$3
Valuated Price:
Valuated PPSF:
\$683