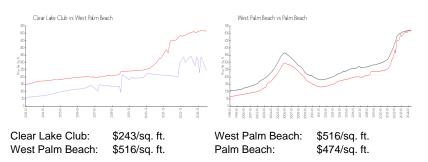

#### **Market Information**

0% 3%

#### **Inventory for Sale**

| Clear Lake Club |  |
|-----------------|--|
| West Palm Beach |  |