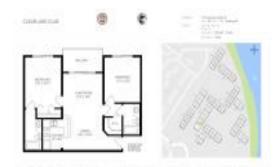

# Unit 724 Executive Center Dr # 8-36 - Clear Lake Club

724 Executive Center Dr # 8-36 - 700-760 Executive Center Dr, West Palm Beach, FL, Palm Beach 33401

#### **Unit Information**

| MLS Number:<br>Status:<br>Size:<br>Bedrooms:<br>Full Bathrooms:<br>Half Bathrooms:<br>Parking Spaces: | RX-10996048<br>Active<br>794 Sq ft.<br>2<br>0 |
|-------------------------------------------------------------------------------------------------------|-----------------------------------------------|
| View:<br>List Price:<br>List PPSF:<br>Valuated Price:<br>Valuated PPSF:                               | \$194,900<br>\$245<br>\$185,000<br>\$246      |