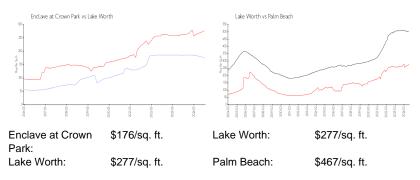

#### **Inventory for Sale**

| Enclave at Crown Park | 9% |
|-----------------------|----|
| Lake Worth            | 4% |
| Palm Beach            | 3% |