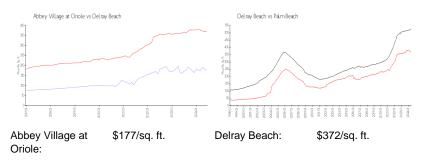

inium Association, Inc Address: 6294 Abbey Ln, Delray Beach, FL 33446 Phone: +1 561-499-1438

https://www.akamfl.com/abbeyvillage/home.asp

#### **Recent Sales**

| Unit # | Size        | Closing Date | Sale Price | PPSF  |
|--------|-------------|--------------|------------|-------|
| 203    | 925 sq ft   | Jul 2024     | \$77,500   | \$84  |
| 101    | 1,005 sq ft | Jun 2024     | \$141,500  | \$141 |
| 207    | 1,005 sq ft | Jun 2024     | \$160,000  | \$159 |
| 203    | 1,005 sq ft | Jun 2024     | \$230,000  | \$229 |
| 305    | 1,006 sq ft | Apr 2024     | \$160,000  | \$159 |
| 102    | 1,005 sq ft | Apr 2024     | \$172,000  | \$171 |
| 103    | 1,006 sq ft | Apr 2024     | \$220,000  | \$219 |
| 104    | 894 sq ft   | Apr 2024     | \$195,000  | \$218 |

# **Market Information**







Delray Beach: \$372/sq. ft. Palm Beach: \$474/sq. ft.

# Inventory for Sale

| Abbey Village at Oriole | 5% |
|-------------------------|----|
| Delray Beach            | 2% |
| Palm Beach              | 3% |

# Avg. Time to Close Over Last 12 Months

| Abbey Village at Oriole | 59 days |
|-------------------------|---------|
| Delray Beach            | 56 days |
| Palm Beach              | 58 days |