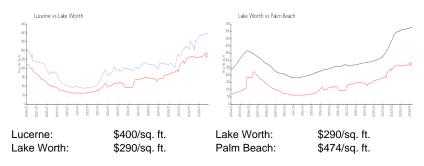

## **Market Information**

#### **Inventory for Sale**

| Lucerne    | 3% |
|------------|----|
| Lake Worth | 3% |
| Palm Beach | 3% |

#### Avg. Time to Close Over Last 12 Months

| Lucerne    | 54 days |
|------------|---------|
| Lake Worth | 46 days |
| Palm Beach | 57 days |