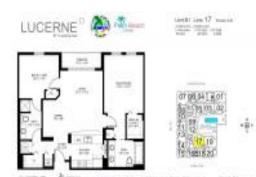

# Unit 517 - Lucerne

517 - 511 Lucerne Av, Lake Worth, FL, Palm Beach 33460

#### **Unit Information**

| MLS Number:<br>Status: | RX-10996136<br>Active                               |
|------------------------|-----------------------------------------------------|
| Size:                  | 1,105 Sq ft.                                        |
| Bedrooms:              | 2                                                   |
| Full Bathrooms:        | 2                                                   |
| Half Bathrooms:        | 0                                                   |
| Parking Spaces:        | Assigned,Covered,Deeded,Garage -<br>Building,Street |
| View:                  | Pool                                                |
| Rental Price:          | \$2,950                                             |
| List PPSF:             | \$3                                                 |
| Valuated Price:        | \$428,000                                           |
| Valuated PPSF:         | \$387                                               |