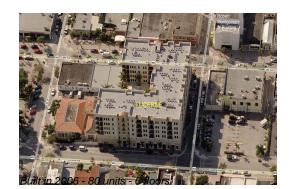

# Unit 517 - Lucerne

517 - 511 Lucerne Av, Lake Worth, FL, Palm Beach 33460

## **Building Information**

| Number of units:                         | 80 |
|------------------------------------------|----|
| Number of active listings for rent:      | 1  |
| Number of active listings for sale:      | 2  |
| Building inventory for sale:             | 2% |
| Number of sales over the last 12 months: | 5  |
| Number of sales over the last 6 months:  | 3  |
| Number of sales over the last 3 months:  | 2  |
|                                          |    |

# **Building Association Information**

Lucerne Condo Association Incorporated 511 Lucerne Ave, Lake Worth, FL 33460 (561) 547-9998