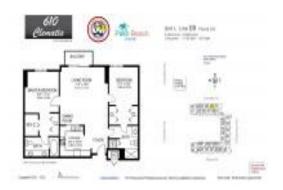

# Unit 508 - 610 Clematis

508 - 610 Clematis St, West Palm Beach, FL, Palm Beach 33401

#### **Unit Information**

MLS Number: RX-10996148 Status: Active Size: 1,130 Sq ft.

Bedrooms: 2 Full Bathrooms: 2 Half Bathrooms: 0

Parking Spaces: Assigned, Covered, Garage -

Building, Guest

 View:
 City

 List Price:
 \$505,000