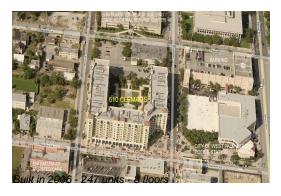

## **Building Information**

Number of units: 247
Number of active listings for rent: 13
Number of active listings for sale: 11
Building inventory for sale: 4%
Number of sales over the last 12 months: 11
Number of sales over the last 6 months: 7
Number of sales over the last 3 months: 0

## **Building Association Information**

610 Clematis 610 Clematis St West Palm Beach FL33401 (561) 209-9916

http://www.610clematisstreet.com/