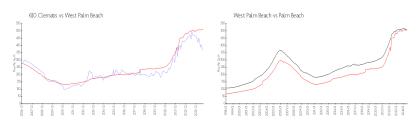

#### **Market Information**

610 Clematis: \$366/sq. ft. West Palm Beach: \$509/sq. ft. West Palm Beach: \$509/sq. ft. Palm Beach: \$471/sq. ft.