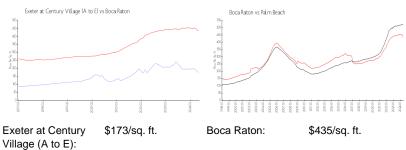

#### **Market Information**

Boca Raton:

\$435/sq. ft.

Palm Beach: \$474/sq. ft.