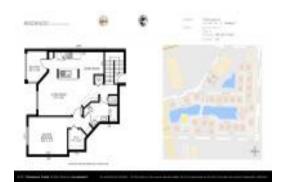

#### **Unit Information**

RX-10996237 MLS Number: Expired Status: 900 Sq ft. Size: Bedrooms: 1 Full Bathrooms: 0 Half Bathrooms: Parking Spaces: Assigned View: Pond Rental Price: \$2,200 List PPSF: \$2 Valuated Price: \$262,000 Valuated PPSF: \$291