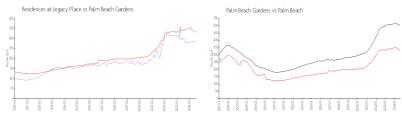

### **Market Information**

Residences at \$288/sq. ft. Palm Beach \$333/sq. ft. Legacy Place: Gardens:

Palm Beach \$333/sq. ft. Palm Beach: \$471/sq. ft. Gardens: