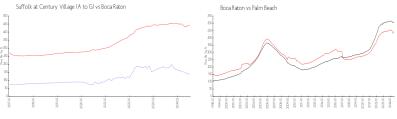

#### **Market Information**

Suffolk at Century \$138/sq. ft.

Village (A to G):

Boca Raton: \$444/sq. ft. Palm Beach:

Boca Raton: \$444/sq. ft.

Palm Beach: \$471/sq. ft.