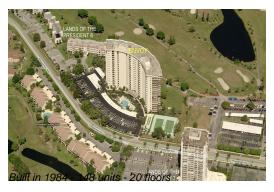

### **Building Information**

Number of units: 148
Number of active listings for rent: 2
Number of active listings for sale: 12
Building inventory for sale: 8%
Number of sales over the last 12 months: 6
Number of sales over the last 6 months: 4
Number of sales over the last 3 months: 1