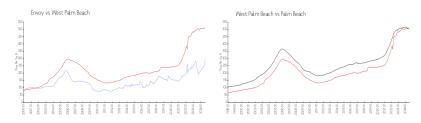

### **Market Information**

Envoy: \$294/sq. ft. West Palm Beach: \$509/sq. ft. West Palm Beach: \$471/sq. ft.