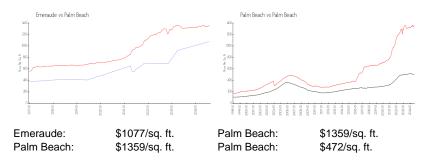

### **Market Information**

#### **Inventory for Sale**

| Emeraude   | 4% |
|------------|----|
| Palm Beach | 3% |
| Palm Beach | 3% |

# Avg. Time to Close Over Last 12 Months

| Emeraude   | n/a     |
|------------|---------|
| Palm Beach | 79 days |
| Palm Beach | 58 days |