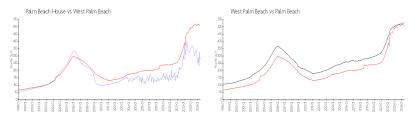

#### **Market Information**

Palm Beach House: \$275/sq. ft. West Palm Beach: \$509/sq. ft. West Palm Beach: \$474/sq. ft.