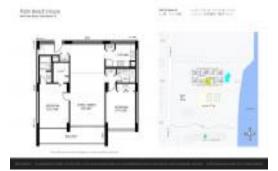

## Unit 605 - Palm Beach House

605 - 5600 N Flagler Dr, West Palm Beach, FL, Palm Beach 33407

#### **Unit Information**

 MLS Number:
 RX-10996341

 Status:
 Active

 Size:
 1,170 Sq ft.

Bedrooms: 2
Full Bathrooms: 2
Half Bathrooms: 0

Parking Spaces: Assigned, Vehicle Restrictions

View:
List Price: \$485,000

 List PPSF:
 \$415

 Valuated Price:
 \$287,000

 Valuated PPSF:
 \$245

The above valuated price is a baseline figure that does not take into account any specific renovation, upgrade, split, merge, or deterioration of the unit.