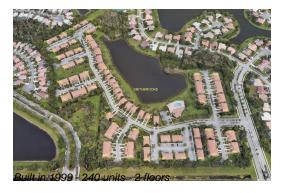

# Unit 6877 Brook Hollow Rd - SmithBrooke

6877 Brook Hollow Rd - 6935-6987 Thicket Trce, Lake Worth, FL, Palm Beach 33467

## **Building Information**

Number of units: 240
Number of active listings for rent: 0
Number of active listings for sale: 7
Building inventory for sale: 2%
Number of sales over the last 12 months: 7
Number of sales over the last 6 months: 3
Number of sales over the last 3 months: 1