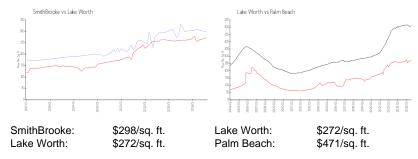

 List PPSF:
 \$1

 Valuated Price:
 \$420,000

 Valuated PPSF:
 \$298

The above valuated price is a baseline figure that does not take into account any specific renovation, upgrade, split, merge, or deterioration of the unit.

### **Inventory for Sale**

SmithBrooke 3% Lake Worth 4% Palm Beach 3%

### Avg. Time to Close Over Last 12 Months

SmithBrooke 42 days Lake Worth 46 days Palm Beach 58 days