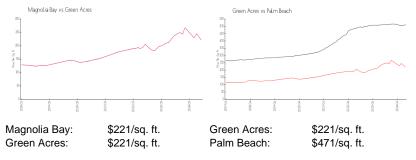

#### **Market Information**

## Inventory for Sale

Magnolia Bay

4%

line al al

Angelia fac

| Green Acres | 4% |
|-------------|----|
| Palm Beach  | 3% |