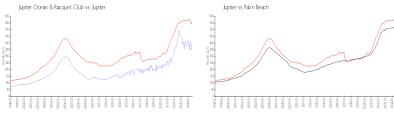

### **Market Information**

Jupiter Ocean & \$398/sq. ft. Jupiter: \$548/sq. ft.

Racquet Club: Jupiter: \$548/sq. ft. Palm Beach: \$471/sq. ft.

**Inventory for Sale** 

4% Jupiter Ocean & Racquet Club Jupiter 3% Palm Beach 3%