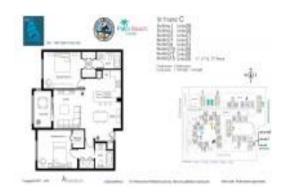

## Unit 1106 - Yacht Club Intracoastal

1106 - 103-180 Yacht Club Wy, Hypoluxo, FL, Palm Beach 33462

#### **Unit Information**

 MLS Number:
 RX-10996431

 Status:
 Active

 Size:
 1,108 Sq ft.

Bedrooms: 2
Full Bathrooms: 2
Half Bathrooms: 0

Parking Spaces:

View:

 List Price:
 \$339,000