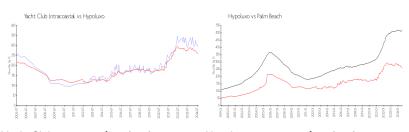

#### **Market Information**

Yacht Club \$297/sq. ft. Hypoluxo: \$259/sq. ft. Intracoastal:
Hypoluxo: \$259/sq. ft. Palm Beach: \$474/sq. ft.