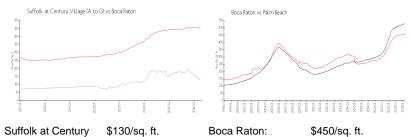

#### **Market Information**

Suffolk at Century \$130/sq. ft. Boca Raton: Village (A to G):

Boca Raton: \$450/sq. ft. Palm Beach: \$474/sq. ft.