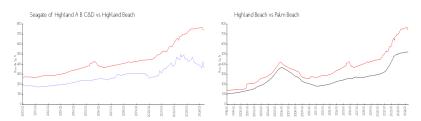

#### **Market Information**

Seagate of Highland \$365/sq. ft.

Highland Beach:

\$736/sq. ft.

A B C&D: Highland Beach:

\$736/sq. ft.

Palm Beach: \$474/sq. ft.