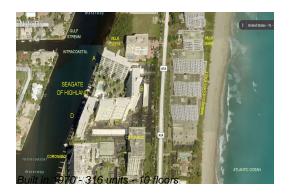

# Unit 420-C - Seagate of Highland A B C&D

420-C - 3310 S Ocean Blvd, Highland Beach, FL, Palm Beach 33487

## **Building Information**

Number of units: 316
Number of active listings for rent: 0
Number of active listings for sale: 11
Building inventory for sale: 3%
Number of sales over the last 12 months: 14
Number of sales over the last 6 months: 7
Number of sales over the last 3 months: 3