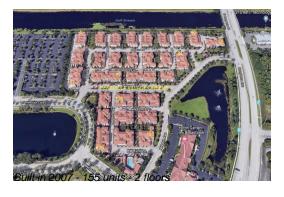

## **Building Information**

Number of units: 155
Number of active listings for rent: 0
Number of active listings for sale: 3
Building inventory for sale: 1%
Number of sales over the last 12 months: 6
Number of sales over the last 6 months: 1
Number of sales over the last 3 months: 1