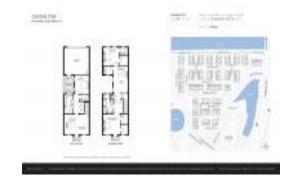

#### **Unit Information**

 MLS Number:
 RX-10996445

 Status:
 Closed

 Size:
 2,839 Sq ft.

Bedrooms: 3
Full Bathrooms: 3
Half Bathrooms: 0

Parking Spaces: Garage - Attached, Vehicle Restrictions

 View:
 Garden