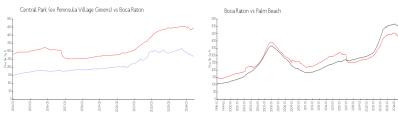

#### **Market Information**

Central Park (ex

\$267/sq. ft.

Boca Raton:

\$444/sq. ft.

Peninsula Village

Greens):

Boca Raton: \$444/sq. ft.

Palm Beach: \$471/sq. ft.