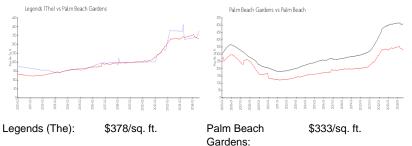

## **Unit Information**

| MLS Number:     | RX-10996468                          |
|-----------------|--------------------------------------|
| Status:         | Active                               |
| Size:           | 2,072 Sq ft.                         |
| Bedrooms:       | 3                                    |
| Full Bathrooms: | 2                                    |
| Half Bathrooms: | 0                                    |
| Parking Spaces: | Driveway, Garage - Attached, Vehicle |
|                 | Restrictions                         |
| View:           | Garden,Golf,Lake,Pond                |
| List Price:     | \$780,000                            |
| List PPSF:      | \$376                                |
| Valuated Price: | \$786,000                            |
| Valuated PPSF:  | \$379                                |

#### Market Information

|            | + • · • · • · · · · |             | +             |
|------------|---------------------|-------------|---------------|
|            |                     | Gardens:    |               |
| Palm Beach | \$333/sq. ft.       | Palm Beach: | \$471/sq. ft. |
| Gardens:   |                     |             |               |