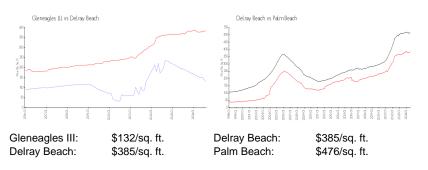

### **Market Information**

### **Inventory for Sale**

| Gleneagles III | 3% |
|----------------|----|
| Delray Beach   | 2% |
| Palm Beach     | 3% |