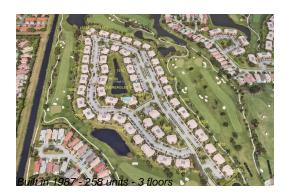

### **Building Information**

| Number of units:                         | 258 |
|------------------------------------------|-----|
| Number of active listings for rent:      | 0   |
| Number of active listings for sale:      | 7   |
| Building inventory for sale:             | 2%  |
| Number of sales over the last 12 months: | 7   |
| Number of sales over the last 6 months:  | 5   |
| Number of sales over the last 3 months:  | 3   |
|                                          |     |