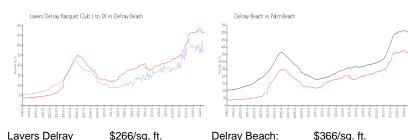

#### **Market Information**

\$366/sq. ft.

Lavers Delray \$266/sq. ft.

Racquet Club I to IX:

Delray Beach: \$366/sq. ft. Palm Beach: \$472/sq. ft.

**Inventory for Sale** 

Lavers Delray Racquet Club I to IX 3% Delray Beach 2% Palm Beach 3%