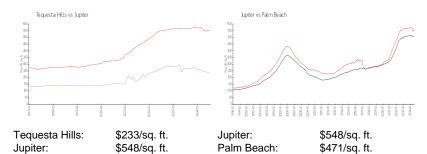

 List PPSF:
 \$2

 Valuated Price:
 \$309,000

 Valuated PPSF:
 \$233

The above valuated price is a baseline figure that does not take into account any specific renovation, upgrade, split, merge, or deterioration of the unit.

### **Inventory for Sale**

Tequesta Hills 1%
Jupiter 3%
Palm Beach 3%