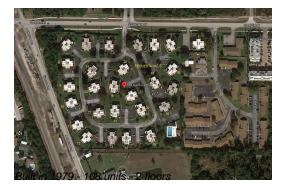

# Unit 22-B - Tequesta Hills

22-B - 3400 County Line Rd, Jupiter, FL, Palm Beach 33469

### **Building Information**

Number of units: 108
Number of active listings for rent: 0
Number of active listings for sale: 1
Building inventory for sale: 0%
Number of sales over the last 12 months: 6
Number of sales over the last 6 months: 1
Number of sales over the last 3 months: 1