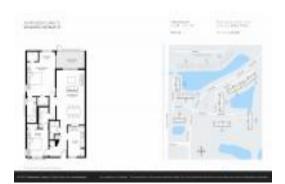

Number of units: 352
Number of active listings for rent: 0
Number of active listings for sale: 10
Building inventory for sale: 2%
Number of sales over the last 12 months: 25
Number of sales over the last 6 months: 12
Number of sales over the last 3 months: 5