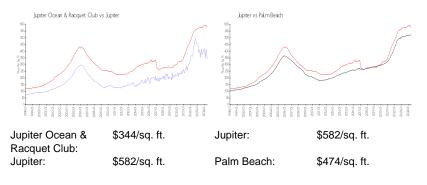

## **Inventory for Sale**

| Jupiter Ocean & Racquet Club | 4% |
|------------------------------|----|
| Jupiter                      | 3% |
| Palm Beach                   | 3% |

# Avg. Time to Close Over Last 12 Months

| Jupiter Ocean & Racquet Club | 63 days |
|------------------------------|---------|
| Jupiter                      | 68 days |
| Palm Beach                   | 58 days |