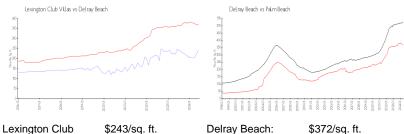

#### **Market Information**

Villas: Delray Beach: \$372/sq. ft.

Palm Beach: \$474/sq. ft.