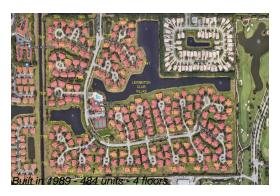

# Unit 7865 Lexington Club Blvd # A -**Lexington Club Villas**

7865 Lexington Club Blvd # A - 7512-7978 Lexington Club Blvd, Delray Beach, FL, Palm Beach 33446

### **Building Information**

Number of units: 434 Number of active listings for rent: 0 Number of active listings for sale: 6 Building inventory for sale: 1% Number of sales over the last 12 months: 10 Number of sales over the last 6 months: Number of sales over the last 3 months: