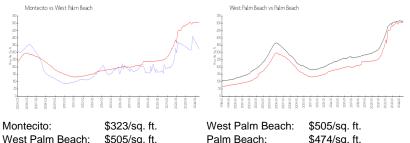

## **Market Information**

| Unicono.        | ψυζυ/υς. π.   | West Failt Deach. | φυθυσ/οφ. π.  |
|-----------------|---------------|-------------------|---------------|
| est Palm Beach: | \$505/sq. ft. | Palm Beach:       | \$474/sq. ft. |