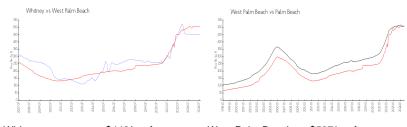

#### **Market Information**

Whitney: \$449/sq. ft. West Palm Beach: \$507/sq. ft. West Palm Beach: \$472/sq. ft. Palm Beach: \$472/sq. ft.