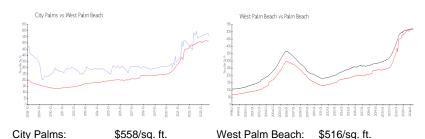

### **Market Information**

Palm Beach:

\$474/sq. ft.

**Inventory for Sale** 

West Palm Beach:

City Palms 1%
West Palm Beach 3%
Palm Beach 3%

# Avg. Time to Close Over Last 12 Months

\$516/sq. ft.

City Palms 40 days West Palm Beach 54 days Palm Beach 58 days