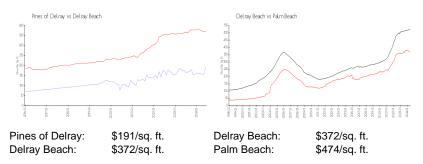

 List Price:
 \$335,000

 List PPSF:
 \$223

 Valuated Price:
 \$222,000

 Valuated PPSF:
 \$190

The above valuated price is a baseline figure that does not take into account any specific renovation, upgrade, split, merge, or deterioration of the unit.