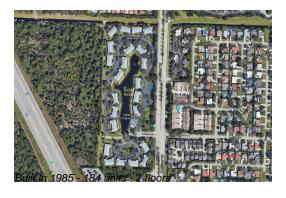

## **Building Information**

Number of units: 184
Number of active listings for rent: 0
Number of active listings for sale: 6
Building inventory for sale: 3%
Number of sales over the last 12 months: 11
Number of sales over the last 6 months: 6
Number of sales over the last 3 months: 1