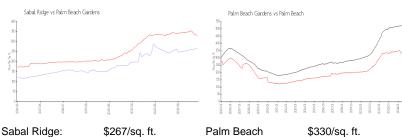

#### **Market Information**

Gardens:

Palm Beach \$330/sq. ft. Palm Beach: \$474/sq. ft. Gardens: