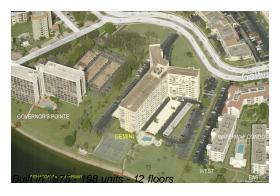

#### **Building Information**

Number of units: 198
Number of active listings for rent: 0
Number of active listings for sale: 10
Building inventory for sale: 5%
Number of sales over the last 12 months: 9
Number of sales over the last 6 months: 2
Number of sales over the last 3 months: 1