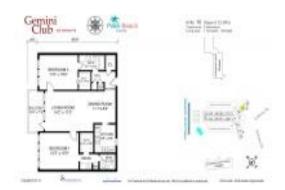

#### **Unit Information**

MLS Number: RX-10996758
Status: Active
Size: 1,143 Sq ft.

Bedrooms: 2
Full Bathrooms: 2
Half Bathrooms: 0

Parking Spaces: Assigned,Covered View: Golf,Intracoastal,Ocean

 Rental Price:
 \$2,750