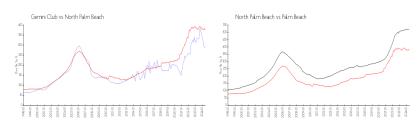

## **Market Information**

Gemini Club: \$285/sq. ft. North Palm Beach: \$378/sq. ft. North Palm Beach: \$474/sq. ft.