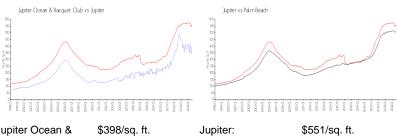

## **Market Information**

Jupiter Ocean & Racquet Club:

Jupiter: \$551/sq. ft. Palm Beach: \$472/sq. ft.