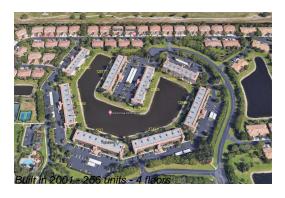

## **Building Information**

Number of units: 256
Number of active listings for rent: 0
Number of active listings for sale: 2
Building inventory for sale: 0%
Number of sales over the last 12 months: 10
Number of sales over the last 6 months: 4
Number of sales over the last 3 months: 4