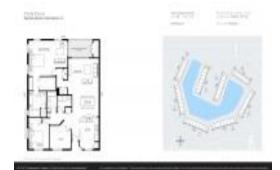

### **Unit Information**

 MLS Number:
 RX-10996821

 Status:
 Active

 Size:
 1,869 Sq ft.

Bedrooms: 3
Full Bathrooms: 2
Half Bathrooms: 0

 Parking Spaces:
 Assigned

 View:
 Lake

 Rental Price:
 \$3,490