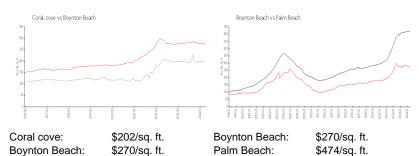

 List PPSF:
 \$2

 Valuated Price:
 \$361,000

 Valuated PPSF:
 \$201

The above valuated price is a baseline figure that does not take into account any specific renovation, upgrade, split, merge, or deterioration of the unit.