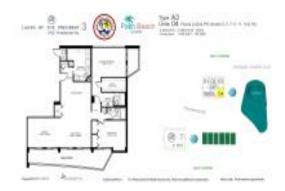

# Unit 204 - Lands of the President 3

204 - 2400 Presidential Wy, West Palm Beach, FL, Palm Beach 33401

#### **Unit Information**

 MLS Number:
 RX-10996851

 Status:
 Active

 Size:
 1,707 Sq ft.

Bedrooms: 2 Full Bathrooms: 2 0 Half Bathrooms: Parking Spaces: Guest Garden, Pool View: Rental Price: \$4,250 List PPSF: \$2 Valuated Price: \$276,000 Valuated PPSF: \$184