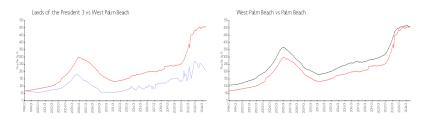

#### **Market Information**

Lands of the \$202/sq. ft. West Palm Beach: \$507/sq. ft.

President 3:

West Palm Beach: \$507/sq. ft. Palm Beach: \$472/sq. ft.