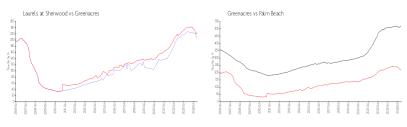

#### **Market Information**

Laurels at Sherwood: \$203/sq. ft. Greenacres: \$225/sq. ft. Greenacres: \$474/sq. ft. Palm Beach: \$474/sq. ft.