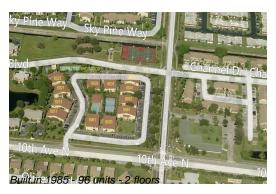

## **Building Information**

Number of units:96Number of active listings for rent:0Number of active listings for sale:2Building inventory for sale:2%Number of sales over the last 12 months:4Number of sales over the last 6 months:3Number of sales over the last 3 months:1