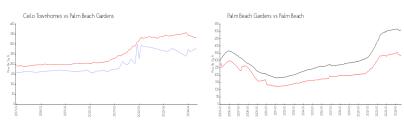

#### **Market Information**

Cielo Townhomes: \$278/sq. ft. Palm Beach \$333/sq. ft. Gardens:

Palm Beach \$333/sq. ft. Palm Beach: \$471/sq. ft.

Gardens: