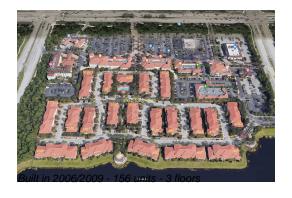

The above valuated price is a baseline figure that does not take into account any specific renovation, upgrade, split, merge, or deterioration of the unit.

Number of units: 156
Number of active listings for rent: 0
Number of active listings for sale: 3
Building inventory for sale: 1%
Number of sales over the last 12 months: 6
Number of sales over the last 6 months: 2
Number of sales over the last 3 months: 0

## **Building Association Information**

Cielo Community Association Inc 4699 Artesa Way E, Palm Beach Gardens, FL 33418 (561) 626-5750