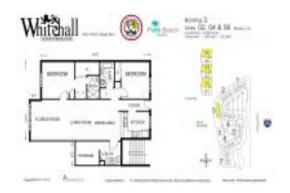

# Unit 3 - 206 - Whitehall Village

3 - 206 - 2401-3525 Village Blvd, West Palm Beach, FL, Palm Beach 33409

#### **Unit Information**

 MLS Number:
 RX-10996880

 Status:
 Active

 Size:
 1,385 Sq ft.

 Bedrooms:
 2

Bedrooms: 2
Full Bathrooms: 2
Half Bathrooms: 0

 Parking Spaces:
 Deeded,Guest

 View:
 Golf,Other