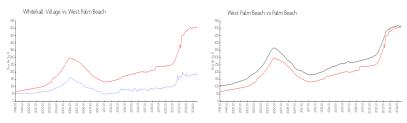

#### **Market Information**

Whitehall Village: \$169/sq. ft. West Palm Beach: \$505/sq. ft. West Palm Beach: \$474/sq. ft.