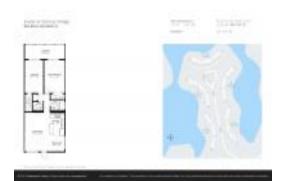

# Unit 3011 Exeter A - Exeter at Century Village (A to E)

3011 Exeter A - 1073-4090 Exeter E, Boca Raton, FL, Palm Beach 33434

#### **Unit Information**

 MLS Number:
 RX-10996881

 Status:
 Active

 Size:
 880 Sq ft.

 Bedrooms:
 2

 Full Bathrooms:
 1

Full Bathrooms: 1
Half Bathrooms: 1

Parking Spaces: Assigned, Guest

 View:
 Lake

 Rental Price:
 \$3,300

 List PPSF:
 \$4

 Valuated Price:
 \$153,000

 Valuated PPSF:
 \$174

The above valuated price is a baseline figure that does not take into account any specific renovation, upgrade, split, merge, or deterioration of the unit.