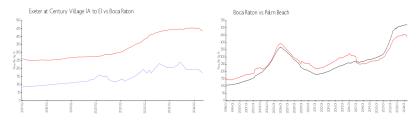

#### **Market Information**

Exeter at Century Village (A to E):

\$173/sq. ft.

Boca Raton:

\$435/sq. ft.

Boca Raton: \$435/sq. ft.

Palm Beach: \$474/sq. ft.