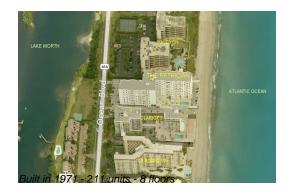

#### **Building Information**

| Number of units:                         | 211 |
|------------------------------------------|-----|
| Number of active listings for rent:      |     |
| Number of active listings for sale:      | 15  |
| Building inventory for sale:             | 7%  |
| Number of sales over the last 12 months: | 6   |
| Number of sales over the last 6 months:  | 3   |
| Number of sales over the last 3 months:  | 2   |

## **Building Association Information**

Patrician The of Palm Beach 3450 S Ocean Blvd Palm Beach, FL 33480 Phone: 561-588-4313