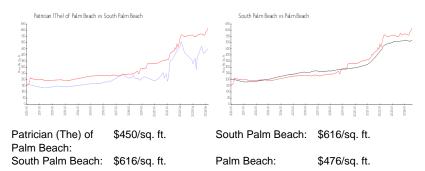

### **Inventory for Sale**

| Patrician (The) of Palm Beach | 7% |
|-------------------------------|----|
| South Palm Beach              | 5% |
| Palm Beach                    | 3% |

### Avg. Time to Close Over Last 12 Months

| Patrician (The) of Palm Beach | 65 days |
|-------------------------------|---------|
| South Palm Beach              | 78 days |
| Palm Beach                    | 59 days |